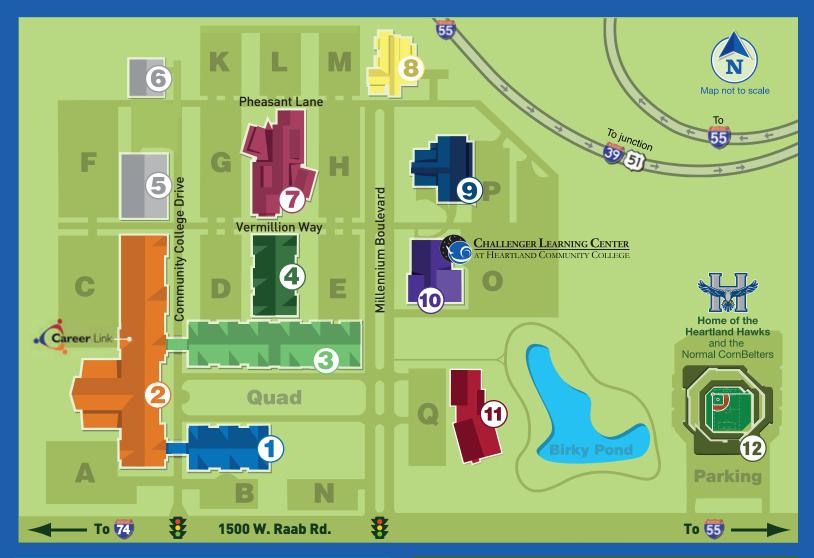

## 1 Community Commons Building (CCB)

Academic Advising Admissions Career Services Cashier Executive Offices

Financial Aid Human Resources Next Step Student Records

## Student Commons Building (SCB)

Adult Education
Assessment Center

Disability Support HALO

Library

Bookstore HA Café Tut

Tutoring Services

Career Link Security

Instructional Commons Building (ICB)

## **Academic Offices:**

Health & Human Services Liberal Arts & Social Sciences Math, Science & Engineering

McCauley Gallery
The Writing Center

- 4 Instructional Commons North (ICN)
- **6** Physical Plant Building (PPB)
- **(G)** Receiving and Storage Building (RSB)
- Workforce Development Center (WDC)

Academic Offices:
Business & Technology
Community Education
Customized Training

Green Institute
Pregracke Center
Math Success Center
Traffic Safety School

3 Child Development Lab (CDL)

**Reading Center** 

- Fitness and Recreation Center (FRC)
- **10** Astroth Community Education Center (ACEC)

Auditorium Challenger Learning Center

- **11** Normal Readiness Center (IL National Guard)
- 12 Corn Crib Stadium

## Main Campus

1500 W. Raab Road • Normal, Illinois 61761 (309) 268-8000 • www.heartland.edu

Heartland is a tobacco and weapon free campus.